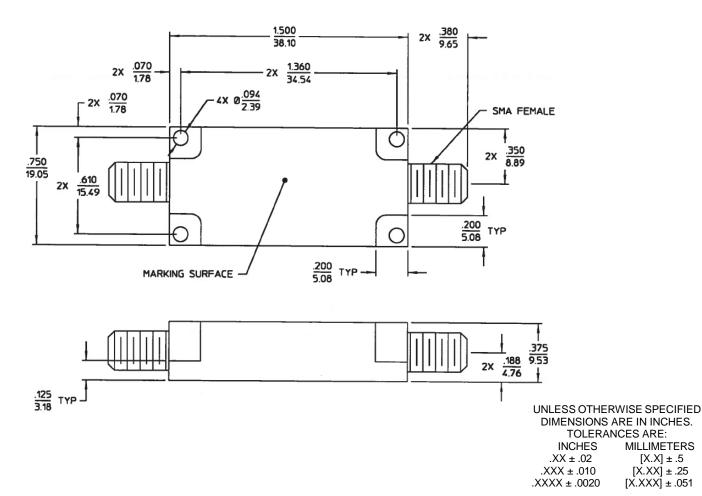

## **Features/Benefits**

- SMA-F Connectors
- Made in U.S.A.

| Parameter              | Specification                                                      |
|------------------------|--------------------------------------------------------------------|
| Cutoff Frequency (Fc)  | 3000 MHz                                                           |
| Passband               | -1.5 dBa max from 130 MHz to 3000 MHz                              |
| VSWR                   | 1.5:1 max from 50 MHz to 3000 MHz                                  |
| Rejection              | -60 dBa min from 4000 MHz to 7000 MHz                              |
| Temperature, Operating | -20°C to +70°C                                                     |
| Temperature, Storage   | -20°C to +70°C                                                     |
| Mechanical Dimensions  | 1.500 x 0.750 x 0.375 inches [38.10 x 19.05 x 9.53 mm] (L X W X H) |