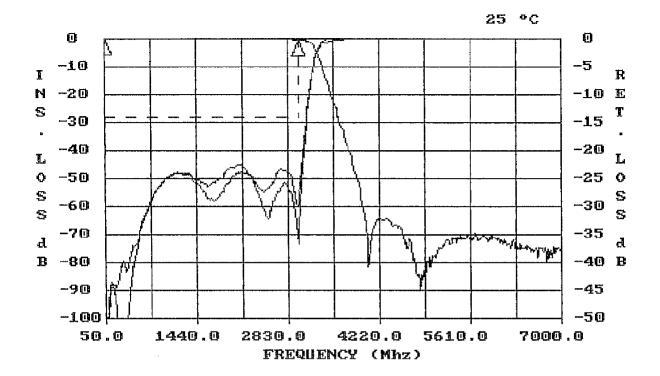

Phone: 1-315-655-8710 • Email: KPD-NA-sales@knowles.com • www.knowlescapacitors.com

Product and product information are subject to change without notice.

**Data Sheet** 

P/N: 931396

| FREQUENCY (MHZ)        | VALUE          | SPEC                     | COMMENTS                     |
|------------------------|----------------|--------------------------|------------------------------|
| 130 - 3000             | 281 dbA        | -1.5 dbA MAX             |                              |
| FREQUENCY (MHZ)        | VALUE          | SPEC                     | COMMENTS                     |
| 4000 - 7000            | -63.8 dbA      | -60 dbA MIN              |                              |
| FREQUENCY (MHZ)        | VALUE          | SPEC                     | COMMENTS                     |
| 50 - 3000<br>50 - 3000 | -23.4<br>-22.6 | 1.5 :1 MAX<br>1.5 :1 MAX | (S11) - VSWR<br>(S22) - VSWR |