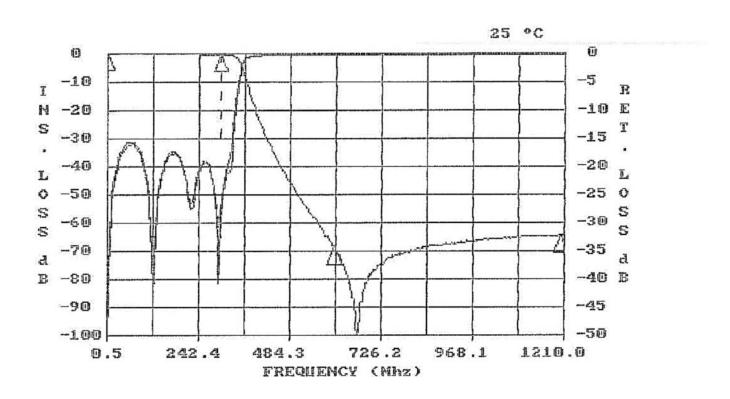

## Data Sheet

P/N: 935264

| FREQUE   | NCY | (MHZ)       | VALUE                | SPEC                        | COMMENTS                     |
|----------|-----|-------------|----------------------|-----------------------------|------------------------------|
| 1<br>600 | _   | 300<br>1200 | 294 dbA<br>-64.2 dbA | -1.5 dbA MAX<br>-60 dbA MIN |                              |
| FREQUE   |     | (MHZ)       | VALUE                | SPEC                        | COMMENTS                     |
| 1        | _   | 300         | -16.0<br>-15.6       | -15 db MIN<br>-15 db MIN    | (S11) - VSWR<br>(S22) - VSWR |