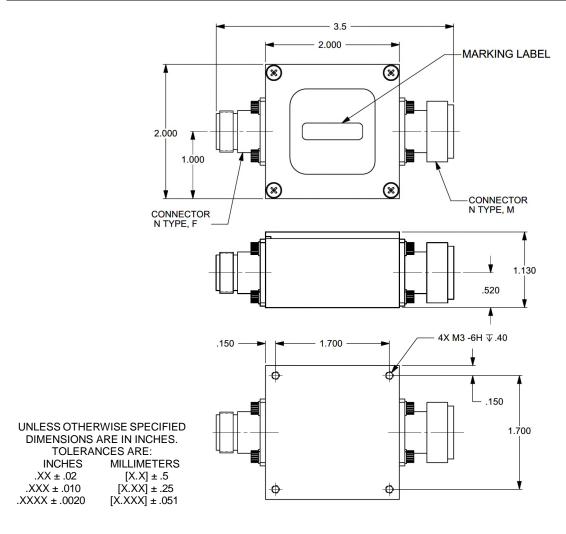

## Features/Benefits

- Type N-F/ Type N-M Connectors
- Made in U.S.A.

| Parameter              | Specification                                                       |
|------------------------|---------------------------------------------------------------------|
| Cutoff Frequency (Fc)  | 300 MHz                                                             |
| Passband               | -1.5 dBa max from 1 MHz to 300 MHz                                  |
| Return Loss            | -15 dB min from 1 MHz to 300 MHz                                    |
| Rejection              | -60 dBa min from 600 MHz to 1200 MHz                                |
| Temperature, Operating | -20°C to +70°C                                                      |
| Temperature, Storage   | -20°C to +70°C                                                      |
| Mechanical Dimensions  | 0.200 x 0.200 x 1.130 inches [50.80 x 50.80 x 28.70 mm] (L X W X H) |