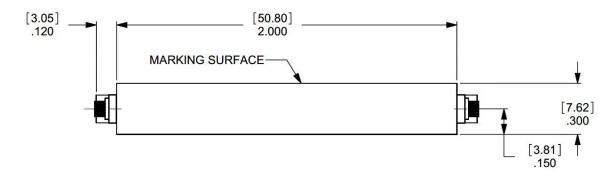

#### Features/Benefits

- GPO Connectors
- Made in U.S.A.

| Parameter              | Specification                                                      |
|------------------------|--------------------------------------------------------------------|
| Cutoff Frequency (Fc)  | 10000 MHz                                                          |
| Passband               | -3 dBa max from 6000 MHz to 10000 MHz                              |
| VSWR                   | 1.5 max from 6000 MHz to 10000 MHz                                 |
| Rejection              | -25 dBa min from 11950 MHz to 20000MHz                             |
| Temperature, Operating | 0°C to +50°C                                                       |
| Temperature, Storage   | 0°C to +50°C                                                       |
| Mechanical Dimensions  | 2.000 x 0.400 x 0.300 inches [50.80 x 10.16 x 7.62 mm] (L X W X H) |

UNLESS OTHERWISE SPECIFIED DIMENSIONS ARE IN INCHES. TOLERANCES ARE:

This document contains proprietary information and is to be used only for the purposes for which it has been supplied and is not to be duplicated or disclosed in whole or in part without written permission from a duly authorized representative of Knowles.