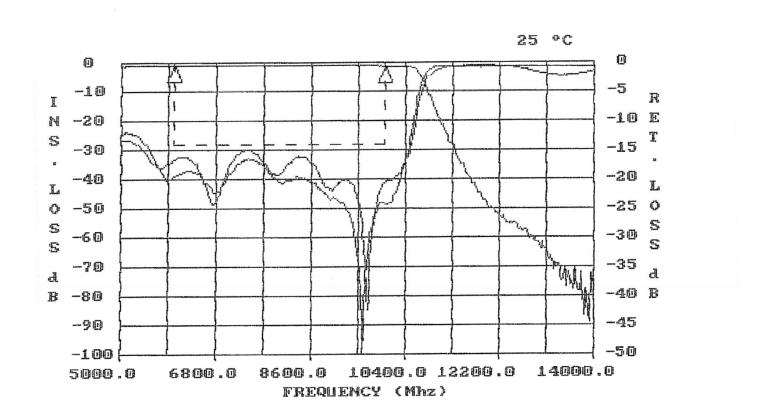

#### Features/Benefits

- GPO Connectors
- Made in U.S.A.

| Parameter              | Specification                                                      |
|------------------------|--------------------------------------------------------------------|
| Cutoff Frequency (Fc)  | 10000 MHz                                                          |
| Passband               | -3 dBa max from 6000 MHz to 10000 MHz                              |
| VSWR                   | 1.5 max from 6000 MHz to 10000 MHz                                 |
| Rejection              | -25 dBa min from 11950 MHz to 20000MHz                             |
| Temperature, Operating | 0°C to +50°C                                                       |
| Temperature, Storage   | 0°C to +50°C                                                       |
| Mechanical Dimensions  | 2.000 x 0.400 x 0.300 inches [50.80 x 10.16 x 7.62 mm] (L X W X H) |

# **Data Sheet**

P/N: 936740

| FREQUENCY (MHZ)              | VALUE          | SPEC                     | COMMENTS                     |  |
|------------------------------|----------------|--------------------------|------------------------------|--|
| 6000 - 10000                 | -1.08 dbA      | -3 dbA MAX               |                              |  |
| FREQUENCY (MHZ)              | VALUE          | SPEC                     | COMMENTS                     |  |
| 6000 - 10000<br>6000 - 10000 | -16.5<br>-14.9 | 1.5 :1 MAX<br>1.5 :1 MAX | (S11) - VSWR<br>(S22) - VSWR |  |

## **Data Sheet**

P/N: 936740

| FREQUENCY (                                                                                                                                                                                                                                                                                                                                                                                                                                                                                                                                                                                                                                                                                                                                                                                                                                                                                                                                                                                                                                                                                                                                                                                                                                                                                                                                                                                                                                                                                                                                                                                                                                                                                                                                                                                                                                                                                                                                                                                                                                                                                                                   | MHZ)   | VALUE                                       | SPEC |     |     | COMMENTS |
|-------------------------------------------------------------------------------------------------------------------------------------------------------------------------------------------------------------------------------------------------------------------------------------------------------------------------------------------------------------------------------------------------------------------------------------------------------------------------------------------------------------------------------------------------------------------------------------------------------------------------------------------------------------------------------------------------------------------------------------------------------------------------------------------------------------------------------------------------------------------------------------------------------------------------------------------------------------------------------------------------------------------------------------------------------------------------------------------------------------------------------------------------------------------------------------------------------------------------------------------------------------------------------------------------------------------------------------------------------------------------------------------------------------------------------------------------------------------------------------------------------------------------------------------------------------------------------------------------------------------------------------------------------------------------------------------------------------------------------------------------------------------------------------------------------------------------------------------------------------------------------------------------------------------------------------------------------------------------------------------------------------------------------------------------------------------------------------------------------------------------------|--------|---------------------------------------------|------|-----|-----|----------|
| Park was 20 may 10 may | 4rmana | All also be of the the best from the second |      |     |     |          |
| 11950 -                                                                                                                                                                                                                                                                                                                                                                                                                                                                                                                                                                                                                                                                                                                                                                                                                                                                                                                                                                                                                                                                                                                                                                                                                                                                                                                                                                                                                                                                                                                                                                                                                                                                                                                                                                                                                                                                                                                                                                                                                                                                                                                       | 20000  | -47.1 dbA                                   | -25  | dbA | MIN |          |