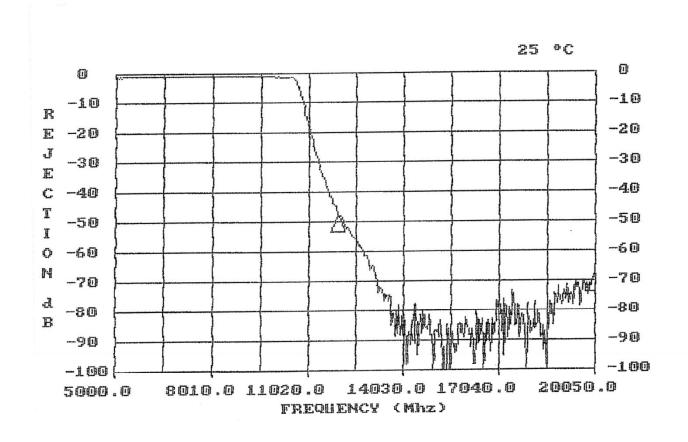

## **Data Sheet**

P/N: 936740

| FREQUENCY (                                                                                                                                                                                                                                                                                                                                                                                                                                                                                                                                                                                                                                                                                                                                                                                                                                                                                                                                                                                                                                                                                                                                                                                                                                                                                                                                                                                                                                                                                                                                                                                                                                                                                                                                                                                                                                                                                                                                                                                                                                                                                                                   | MHZ)   | VALUE                                       | SPEC |     |     | COMMENTS |
|-------------------------------------------------------------------------------------------------------------------------------------------------------------------------------------------------------------------------------------------------------------------------------------------------------------------------------------------------------------------------------------------------------------------------------------------------------------------------------------------------------------------------------------------------------------------------------------------------------------------------------------------------------------------------------------------------------------------------------------------------------------------------------------------------------------------------------------------------------------------------------------------------------------------------------------------------------------------------------------------------------------------------------------------------------------------------------------------------------------------------------------------------------------------------------------------------------------------------------------------------------------------------------------------------------------------------------------------------------------------------------------------------------------------------------------------------------------------------------------------------------------------------------------------------------------------------------------------------------------------------------------------------------------------------------------------------------------------------------------------------------------------------------------------------------------------------------------------------------------------------------------------------------------------------------------------------------------------------------------------------------------------------------------------------------------------------------------------------------------------------------|--------|---------------------------------------------|------|-----|-----|----------|
| Park was 20 may 10 may | 4rmana | All also be of the the best from the second |      |     |     |          |
| 11950 -                                                                                                                                                                                                                                                                                                                                                                                                                                                                                                                                                                                                                                                                                                                                                                                                                                                                                                                                                                                                                                                                                                                                                                                                                                                                                                                                                                                                                                                                                                                                                                                                                                                                                                                                                                                                                                                                                                                                                                                                                                                                                                                       | 20000  | -47.1 dbA                                   | -25  | dbA | MIN |          |