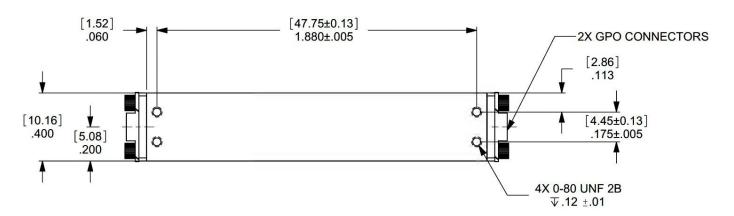

#### Features/Benefits

- GPO Connectors
- Made in U.S.A.

| Parameter              | Specification                                                      |
|------------------------|--------------------------------------------------------------------|
| Cutoff Frequency (Fc)  | 10000 MHz                                                          |
| Passband               | -3 dBa max from 6000 MHz to 10000 MHz                              |
| VSWR                   | 1.5 max from 6000 MHz to 10000 MHz                                 |
| Rejection              | -25 dBa min from 11950 MHz to 20000MHz                             |
| Temperature, Operating | 0°C to +50°C                                                       |
| Temperature, Storage   | 0°C to +50°C                                                       |
| Mechanical Dimensions  | 2.000 x 0.400 x 0.300 inches [50.80 x 10.16 x 7.62 mm] (L X W X H) |

UNLESS OTHERWISE SPECIFIED DIMENSIONS ARE IN INCHES. TOLERANCES ARE:

This document contains proprietary information and is to be used only for the purposes for which it has been supplied and is not to be duplicated or disclosed in whole or in part without written permission from a duly authorized representative of Knowles.