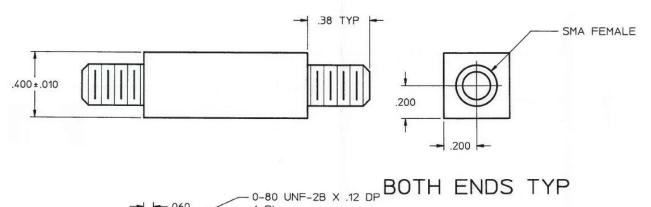

## **Features/Benefits**

- SMA-F Connectors
- Made in U.S.A.

| Parameter              | Specification                                                       |
|------------------------|---------------------------------------------------------------------|
| Cutoff Frequency (Fc)  | 9500 MHz                                                            |
| Passband               | -2 dBa max from 130 MHz to 9500 MHz                                 |
| Return Loss            | -14 dB min from 50 MHz to 9500 MHz                                  |
| Rejection              | -20 dBc min @ 10000 MHz                                             |
| Temperature, Operating | -40°C to +85°C                                                      |
| Temperature, Storage   | -55°C to +105°C                                                     |
| Mechanical Dimensions  | 1.000 x 0.400 x 0.400 inches [25.40 x 10.16 x 10.16 mm] (L X W X H) |