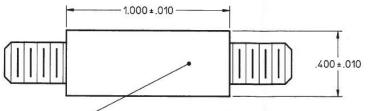

## **Features/Benefits**

- SMA-F Connectors
- Made in U.S.A.

| Parameter              | Specification                                                       |
|------------------------|---------------------------------------------------------------------|
| Cutoff Frequency (Fc)  | 9500 MHz                                                            |
| Passband               | -2 dBa max from 130 MHz to 9500 MHz                                 |
| Return Loss            | -14 dB min from 50 MHz to 9500 MHz                                  |
| Rejection              | -20 dBc min @ 10000 MHz                                             |
| Temperature, Operating | -40°C to +85°C                                                      |
| Temperature, Storage   | -55°C to +105°C                                                     |
| Mechanical Dimensions  | 1.000 x 0.400 x 0.400 inches [25.40 x 10.16 x 10.16 mm] (L X W X H) |