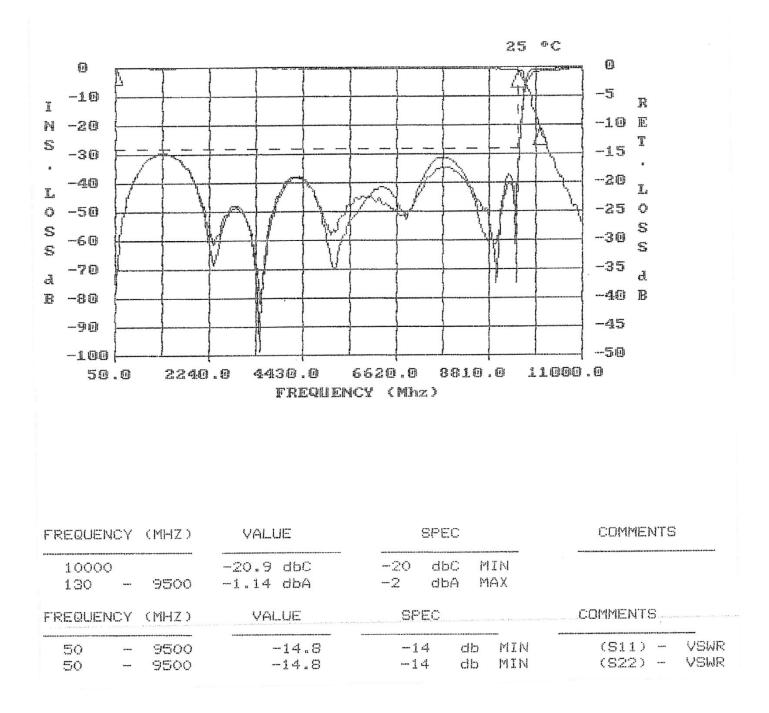

## **Features/Benefits**

- SMA-F Connectors
- Made in U.S.A.

| Parameter              | Specification                                                       |
|------------------------|---------------------------------------------------------------------|
| Cutoff Frequency (Fc)  | 9500 MHz                                                            |
| Passband               | -2 dBa max from 130 MHz to 9500 MHz                                 |
| Return Loss            | -14 dB min from 50 MHz to 9500 MHz                                  |
| Rejection              | -20 dBc min @ 10000 MHz                                             |
| Temperature, Operating | -40°C to +85°C                                                      |
| Temperature, Storage   | -55°C to +105°C                                                     |
| Mechanical Dimensions  | 1.000 x 0.400 x 0.400 inches [25.40 x 10.16 x 10.16 mm] (L X W X H) |