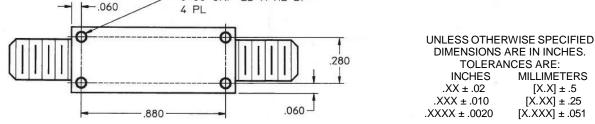

## **Features/Benefits**

- SMA-F Connectors
- Made in U.S.A.

| Parameter              | Specification                                                       |
|------------------------|---------------------------------------------------------------------|
| Cutoff Frequency (Fc)  | 9500 MHz                                                            |
| Passband               | -2 dBa max from 130 MHz to 9500 MHz                                 |
| Return Loss            | -14 dB min from 50 MHz to 9500 MHz                                  |
| Rejection              | -20 dBc min @ 10000 MHz                                             |
| Temperature, Operating | -40°C to +85°C                                                      |
| Temperature, Storage   | -55°C to +105°C                                                     |
| Mechanical Dimensions  | 1.000 x 0.400 x 0.400 inches [25.40 x 10.16 x 10.16 mm] (L X W X H) |