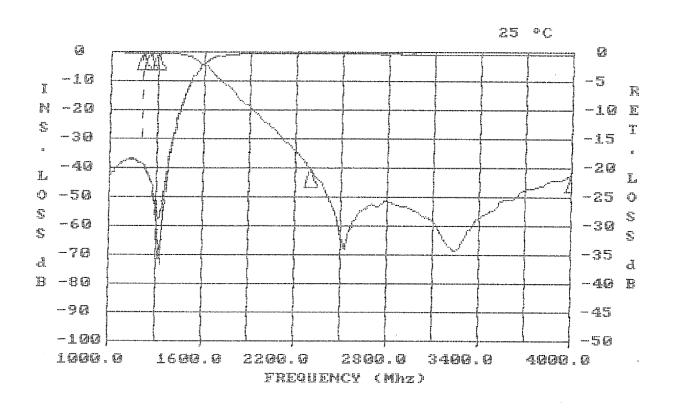

## Features/Benefits

- Surface Mount
- Vented
- · Made in U.S.A.

| Parameter              | Specification                                                      |
|------------------------|--------------------------------------------------------------------|
| Cutoff Frequency (Fc)  | 1400 MHz                                                           |
| Passband               | -0.25 dBa max from 1200 MHz to 1300 MHz                            |
| Return Loss            | -15 dB min from 1200 MHz to 1300 MHz                               |
| Insertion Loss         | -0.25 dBa max @ 1250 MHz                                           |
| Rejection              | -40 dBc min from 2300 MHz to 4000 MHz                              |
| Temperature, Operating | -20°C to +60°C                                                     |
| Temperature, Storage   | -55°C to +125°C                                                    |
| Temperature, Soldering | +215°C MAX (use convective reflow)                                 |
| Mechanical Dimensions  | 0.900 x 0.400 x 0.375 inches [22.86 x 10.16 x 9.53 mm] (L X W X H) |

## Data Sheet

P/N: 938576

| FREQUENCY (MHZ) | VALUE     | SPEC        | COMMENTS     |
|-----------------|-----------|-------------|--------------|
| 1250            | 226 dbA   | 25 dbA MAX  |              |
| 1200 - 1300     | 232 dbA   | 25 dbA MAX  |              |
| 2300 - 4000     | -40.7 dbC | -40 dbC MIN |              |
| FREQUENCY (MHZ) | VALUE     | SF'EC       | COMMENTS     |
| 1200 - 1300     | -19.3     | -15 db MIN  | (S11) - VSWR |
| 1200 - 1300     | -19.2     | -15 db MIN  | (S22) - VSWR |