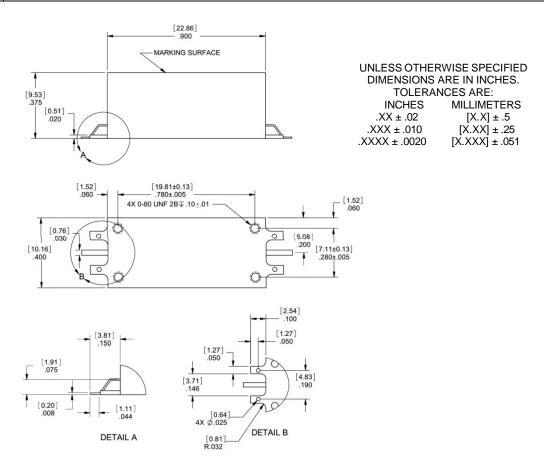

## Features/Benefits

- Surface Mount
- Vented
- · Made in U.S.A.

| Parameter              | Specification                                                      |
|------------------------|--------------------------------------------------------------------|
| Cutoff Frequency (Fc)  | 1400 MHz                                                           |
| Passband               | -0.25 dBa max from 1200 MHz to 1300 MHz                            |
| Return Loss            | -15 dB min from 1200 MHz to 1300 MHz                               |
| Insertion Loss         | -0.25 dBa max @ 1250 MHz                                           |
| Rejection              | -40 dBc min from 2300 MHz to 4000 MHz                              |
| Temperature, Operating | -20°C to +60°C                                                     |
| Temperature, Storage   | -55°C to +125°C                                                    |
| Temperature, Soldering | +215°C MAX (use convective reflow)                                 |
| Mechanical Dimensions  | 0.900 x 0.400 x 0.375 inches [22.86 x 10.16 x 9.53 mm] (L X W X H) |