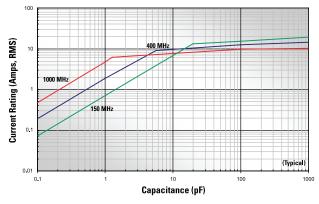

### **RF Characteristics**

Q vs Capacitance DLI C18 AH Series

The information above represents typical device performance.