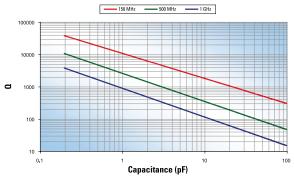

#### **RF Characteristics**

ESR vs Frequency

ESR vs Frequency DLI C10 MS Series

ESR vs Frequency DLI C11 MS Series

Q vs Capacitance

DLI CO8 MS Series

Q vs Capacitance DLI C10 MS Series

Q vs Capacitance DLI C11 MS Series

The information above represents typical device performance.