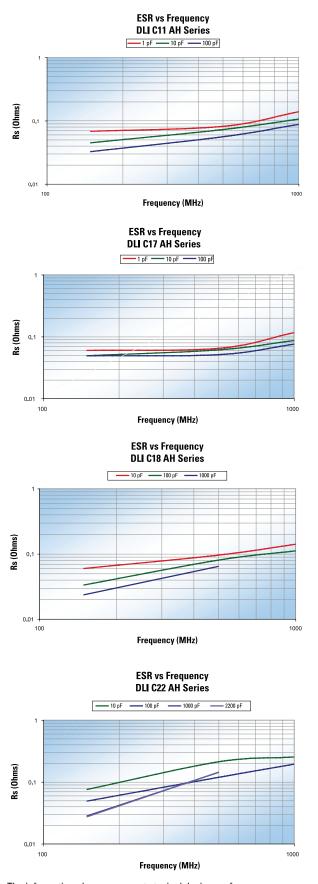

# AH Series: P90 Porcelain Capacitors

### **RF Characteristics**









Q vs Capacitance DLI C18 AH Series





The information above represents typical device performance.

#### **RF Characteristics**

#### ESR vs Frequency DLI C40 AH Series











First Resonance Frequency vs Capacitance DLI C17AH Series



The information above represents typical device performance.

10

### **RF Characteristics**





#### ESR vs Frequency DLI C17 CF Series



#### ESR vs Frequency DLI C18 CF Series





Q vs Capacitance DLI C11 CF Series



Q vs Capacitance DLI C17 CF Series







The information above represents typical device performance.

### **RF Characteristics**











Resonant Frequency vs Capacitance DLI C11 CF Series



DLI C22CF Series Current Rating vs. Capacitance, (infinite heat sink, 25°C ambient temperature)



## MS Series: Low ESR, High V