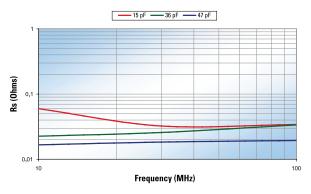

#### ESR vs Frequency DLI C40 AH Series

First Resonance Frequency vs Capacitance DLI C17AH Series

The information above represents typical device performance.

10