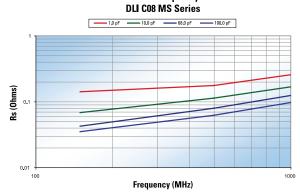

#### **RF Characteristics**

ESR vs Frequency

ESR vs Frequency DLI C10 MS Series

ESR vs Frequency DLI C11 MS Series

Q vs Capacitance

DLI CO8 MS Series

Q vs Capacitance DLI C10 MS Series

Q vs Capacitance DLI C11 MS Series

The information above represents typical device performance.