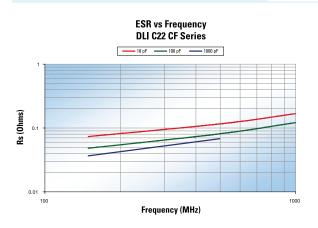

# AH Series: P90 Porcelain Capacitors

### **RF Characteristics**









Q vs Capacitance DLI C18 AH Series





The information above represents typical device performance.

#### **RF Characteristics**

#### ESR vs Frequency DLI C40 AH Series











First Resonance Frequency vs Capacitance DLI C17AH Series



The information above represents typical device performance.

10

### **RF Characteristics**





#### ESR vs Frequency DLI C17 CF Series



#### ESR vs Frequency DLI C18 CF Series





Q vs Capacitance DLI C11 CF Series



Q vs Capacitance DLI C17 CF Series







The information above represents typical device performance.

### **RF Characteristics**











Resonant Frequency vs Capacitance DLI C11 CF Series



DLI C22CF Series Current Rating vs. Capacitance, (infinite heat sink, 25°C ambient temperature)



## MS Series: Low ESR, High Volume Ceramic Capacitors

#### **RF Characteristics**



ESR vs Frequency



ESR vs Frequency DLI C10 MS Series



ESR vs Frequency DLI C11 MS Series





Q vs Capacitance

DLI CO8 MS Series



Q vs Capacitance DLI C10 MS Series



Q vs Capacitance DLI C11 MS Series



The information above represents typical device performance.

### MS Series: Low ESR, High Volume Ceramic Capacitors



## **UL Series: Ultra Low ESR Ceramic Capacitors**













Q vs Capacitance DLI C07 UL Series



Q vs Capacitance DLI C08 UL Series



### **UL Series: Ultra Low ESR Ceramic Capacitors**









LI COD UL Series