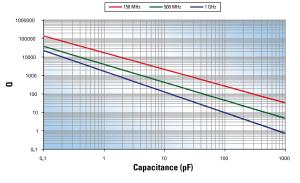

### **RF Characteristics**

Resonant Frequency vs Capacitance DLI C11 CF Series

DLI C22CF Series Current Rating vs. Capacitance, (infinite heat sink, 25°C ambient temperature)