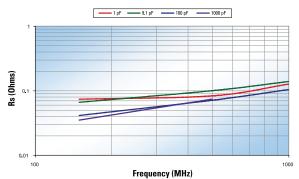

#### **RF Characteristics**

ESR vs Frequency

ESR vs Frequency DLI C10 MS Series

ESR vs Frequency DLI C11 MS Series

Q vs Capacitance

DLI CO8 MS Series

Q vs Capacitance DLI C10 MS Series

Q vs Capacitance DLI C11 MS Series