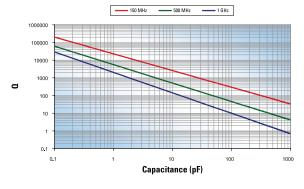

# AH Series: P90 Porcelain Capacitors

### **RF Characteristics**









Q vs Capacitance DLI C18 AH Series





The information above represents typical device performance.

#### **RF Characteristics**

#### ESR vs Frequency DLI C40 AH Series











First Resonance Frequency vs Capacitance DLI C17AH Series



The information above represents typical device performance.

10

### **RF Characteristics**





#### ESR vs Frequency DLI C17 CF Series



#### ESR vs Frequency DLI C18 CF Series





Q vs Capacitance DLI C11 CF Series



Q vs Capacitance DLI C17 CF Series







The information above represents typical device performance.

### **RF Characteristics**











Resonant Frequency vs Capacitance DLI C11 CF Series



DLI C22CF Series Current Rating vs. Capacitance, (infinite heat sink, 25°C ambient temperature)



## MS Series: Low ESR, High Volume