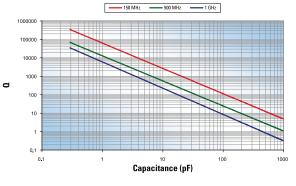

#### **RF Characteristics**

ESR vs Frequency

ESR vs Frequency DLI C10 MS Series

ESR vs Frequency DLI C11 MS Series

Q vs Capacitance

DLI CO8 MS Series

Q vs Capacitance DLI C10 MS Series

Q vs Capacitance DLI C11 MS Series

The information above represents typical device performance.