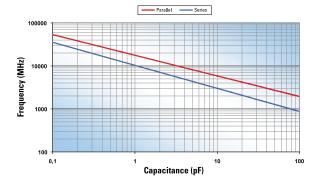

### **UL Series: Ultra Low ESR Ceramic Capacitors**

LI COD UL Series

Resonant Frequency vs Capacitance DLI CO8 UL Series