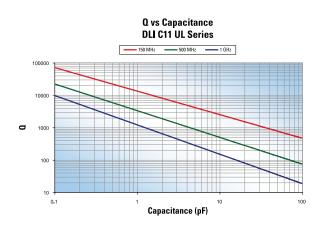

#### ESR vs Frequency DLI C18 CF Series

Q vs Capacitance DLI C11 CF Series

Q vs Capacitance DLI C17 CF Series

The information above represents typical device performance.