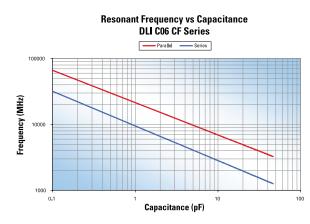

### **RF Characteristics**

Resonant Frequency vs Capacitance DLI C11 CF Series

DLI C22CF Series Current Rating vs. Capacitance, (infinite heat sink, 25°C ambient temperature)