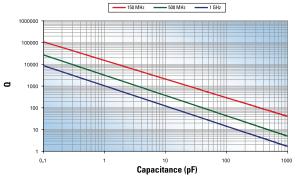

### **RF Characteristics**

Q vs Capacitance DLI C18 AH Series

The information above represents typical device performance.