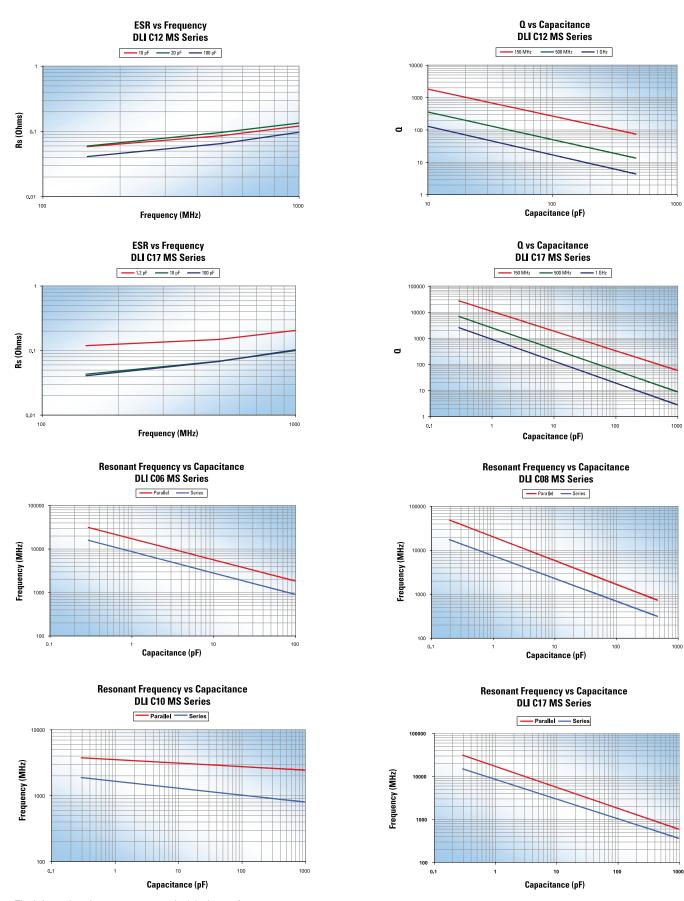

## MS Series: Low ESR, High Volume Ceramic Capacitors

#### **RF Characteristics**

ESR vs Frequency

ESR vs Frequency DLI C10 MS Series

ESR vs Frequency DLI C11 MS Series

Q vs Capacitance

DLI CO8 MS Series

Q vs Capacitance DLI C10 MS Series

Q vs Capacitance DLI C11 MS Series

The information above represents typical device performance.

### MS Series: Low ESR, High Volume Ceramic Capacitors