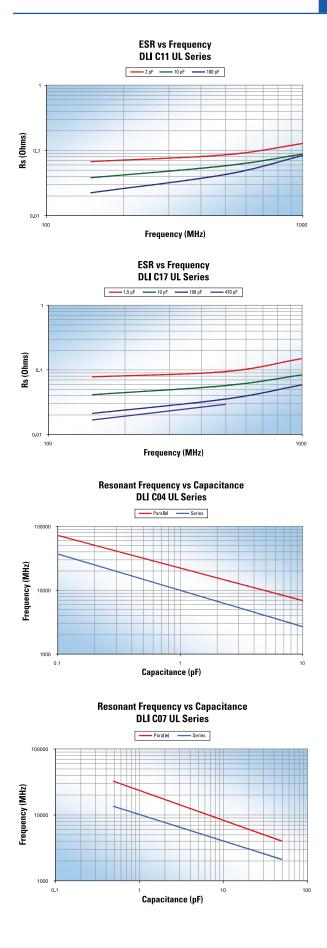

#### ESR vs Frequency DLI C17 CF Series

#### ESR vs Frequency DLI C18 CF Series

Q vs Capacitance DLI C11 CF Series

Q vs Capacitance DLI C17 CF Series

The information above represents typical device performance.

### **RF Characteristics**

Resonant Frequency vs Capacitance DLI C11 CF Series

DLI C22CF Series Current Rating vs. Capacitance, (infinite heat sink, 25°C ambient temperature)

#### ESR vs Frequency DLI C40 AH Series

First Resonance Frequency vs Capacitance DLI C17AH Series

The information above represents typical device performance.

10