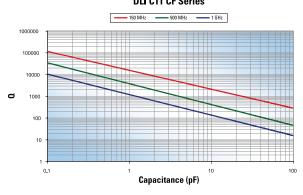

#### ESR vs Frequency DLI C18 CF Series

Q vs Capacitance DLI C11 CF Series

Q vs Capacitance DLI C17 CF Series

The information above represents typical device performance.