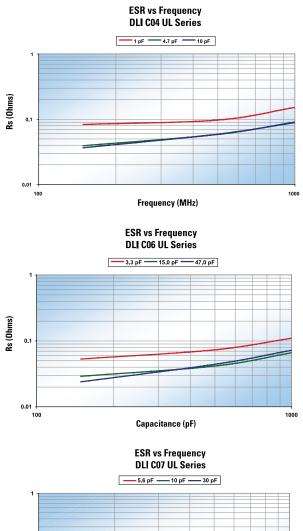

## **UL Series: Ultra Low ESR Ceramic Capacitors**

Q vs Capacitance DLI C07 UL Series

Q vs Capacitance DLI C08 UL Series

### **UL Series: Ultra Low ESR Ceramic Capacitors**

LI COD UL Series

Resonant Frequency vs Capacitance DLI CO8 UL Series