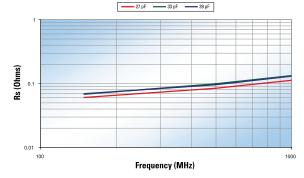

#### **RF Characteristics**

ESR vs Frequency

ESR vs Frequency DLI C10 MS Series

ESR vs Frequency DLI C11 MS Series

Q vs Capacitance

DLI CO8 MS Series

Q vs Capacitance DLI C10 MS Series

Q vs Capacitance DLI C11 MS Series

The information above represents typical device performance.