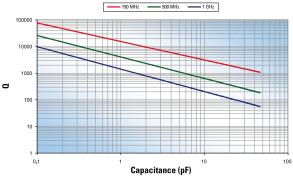

### **UL Series: Ultra Low ESR Ceramic Capacitors**

LI COD UL Series

Resonant Frequency vs Capacitance DLI CO8 UL Series