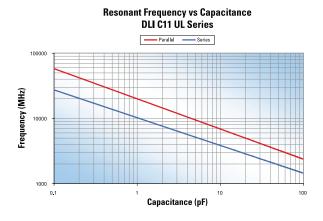

### **RF Characteristics**

Resonant Frequency vs Capacitance DLI C11 CF Series

DLI C22CF Series Current Rating vs. Capacitance, (infinite heat sink, 25°C ambient temperature)