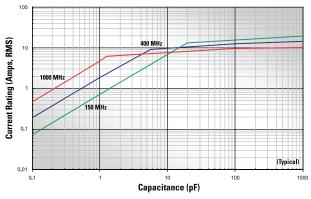

### **RF Characteristics**

Resonant Frequency vs Capacitance DLI C11 CF Series

DLI C22CF Series Current Rating vs. Capacitance, (infinite heat sink, 25°C ambient temperature)