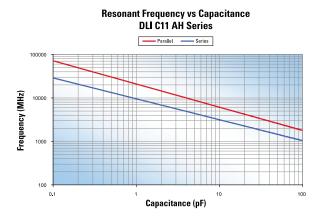

### **RF Characteristics**

Resonant Frequency vs Capacitance DLI C11 CF Series

DLI C22CF Series Current Rating vs. Capacitance, (infinite heat sink, 25°C ambient temperature)