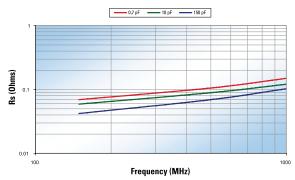

#### **RF Characteristics**

ESR vs Frequency

ESR vs Frequency DLI C10 MS Series

ESR vs Frequency DLI C11 MS Series

Q vs Capacitance

DLI CO8 MS Series

Q vs Capacitance DLI C10 MS Series

Q vs Capacitance DLI C11 MS Series