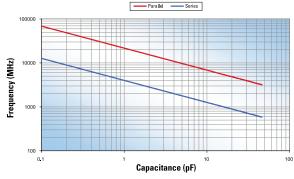

### **UL Series: Ultra Low ESR Ceramic Capacitors**

LI COD UL Series

Resonant Frequency vs Capacitance DLI CO8 UL Series