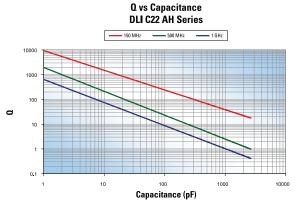

#### ESR vs Frequency DLI C18 CF Series

Q vs Capacitance DLI C11 CF Series

Q vs Capacitance DLI C17 CF Series

The information above represents typical device performance.