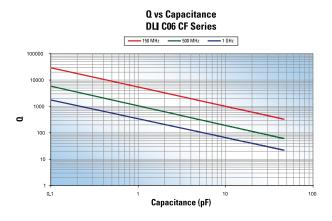

#### ESR vs Frequency DLI C18 CF Series

Q vs Capacitance DLI C11 CF Series

Q vs Capacitance DLI C17 CF Series

The information above represents typical device performance.