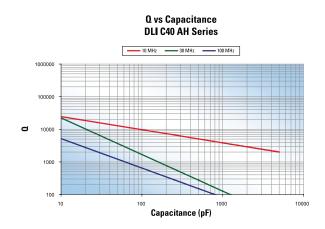

#### ESR vs Frequency DLI C40 AH Series

First Resonance Frequency vs Capacitance DLI C17AH Series

The information above represents typical device performance.

10