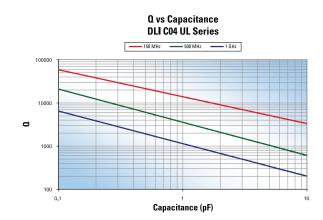

## **UL Series: Ultra Low ESR Ceramic Capacitors**

Q vs Capacitance DLI C07 UL Series

Q vs Capacitance DLI C08 UL Series