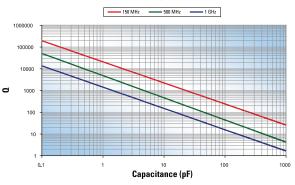

#### ESR vs Frequency DLI C18 CF Series

Q vs Capacitance DLI C11 CF Series

Q vs Capacitance DLI C17 CF Series

The information above represents typical device performance.