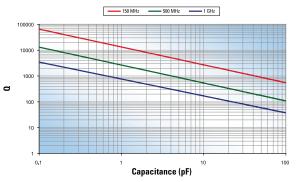

### **RF Characteristics**

Q vs Capacitance DLI C18 AH Series

The information above represents typical device performance.