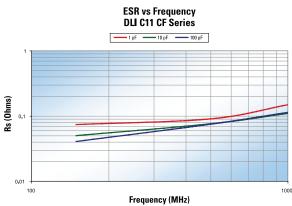

### **RF Characteristics**

Resonant Frequency vs Capacitance DLI C11 CF Series

DLI C22CF Series Current Rating vs. Capacitance, (infinite heat sink, 25°C ambient temperature)