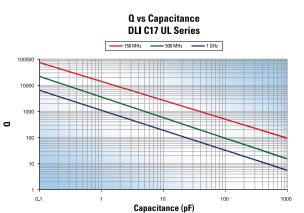

#### ESR vs Frequency DLI C18 CF Series

Q vs Capacitance DLI C11 CF Series

Q vs Capacitance DLI C17 CF Series

The information above represents typical device performance.