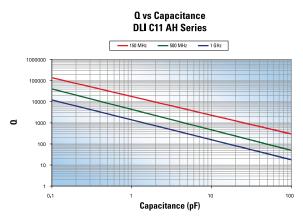

### **RF Characteristics**

Q vs Capacitance DLI C18 AH Series

The information above represents typical device performance.