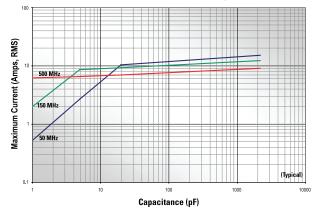

### **RF Characteristics**

Resonant Frequency vs Capacitance DLI C11 CF Series

DLI C22CF Series Current Rating vs. Capacitance, (infinite heat sink, 25°C ambient temperature)