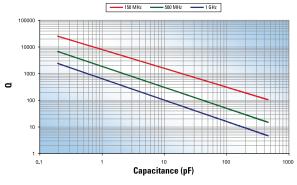

#### **RF Characteristics**

ESR vs Frequency

ESR vs Frequency DLI C10 MS Series

ESR vs Frequency DLI C11 MS Series

Q vs Capacitance

DLI CO8 MS Series

Q vs Capacitance DLI C10 MS Series

Q vs Capacitance DLI C11 MS Series

The information above represents typical device performance.