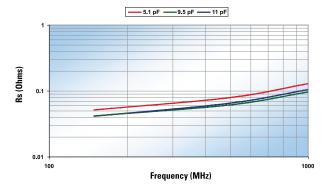

## **UL Series: Ultra Low ESR Ceramic Capacitors**

Q vs Capacitance DLI C07 UL Series

Q vs Capacitance DLI C08 UL Series

### **UL Series: Ultra Low ESR Ceramic Capacitors**

LI COD UL Series

Resonant Frequency vs Capacitance DLI CO8 UL Series