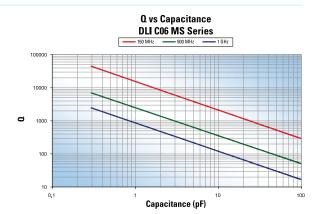

#### **RF Characteristics**

ESR vs Frequency

ESR vs Frequency DLI C10 MS Series

ESR vs Frequency DLI C11 MS Series

Q vs Capacitance

DLI CO8 MS Series

Q vs Capacitance DLI C10 MS Series

Q vs Capacitance DLI C11 MS Series

The information above represents typical device performance.