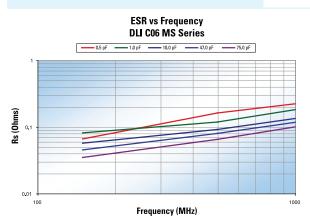

#### **RF Characteristics**

ESR vs Frequency

ESR vs Frequency DLI C10 MS Series

ESR vs Frequency DLI C11 MS Series

Q vs Capacitance

DLI CO8 MS Series

Q vs Capacitance DLI C10 MS Series

Q vs Capacitance DLI C11 MS Series

The information above represents typical device performance.