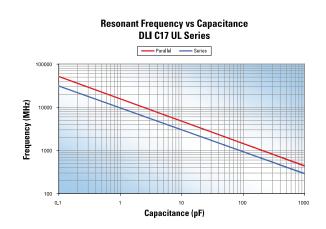

### **UL Series: Ultra Low ESR Ceramic Capacitors**

LI COD UL Series

Resonant Frequency vs Capacitance DLI CO8 UL Series