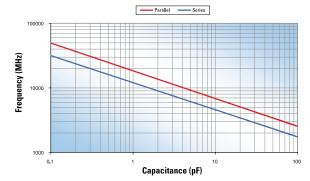

### **RF Characteristics**

Resonant Frequency vs Capacitance DLI C11 CF Series

DLI C22CF Series Current Rating vs. Capacitance, (infinite heat sink, 25°C ambient temperature)