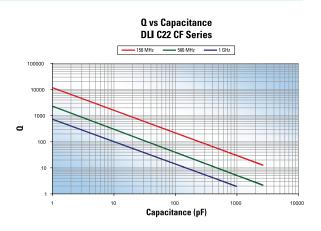

#### ESR vs Frequency DLI C18 CF Series

Q vs Capacitance DLI C11 CF Series

Q vs Capacitance DLI C17 CF Series

The information above represents typical device performance.