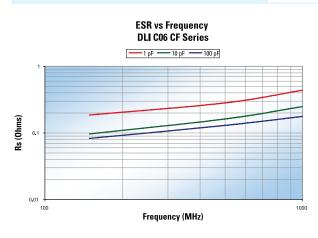

#### ESR vs Frequency DLI C18 CF Series

Q vs Capacitance DLI C11 CF Series

Q vs Capacitance DLI C17 CF Series

The information above represents typical device performance.