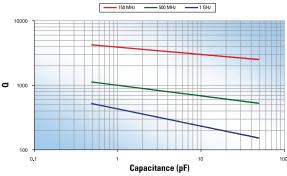

### **UL Series: Ultra Low ESR Ceramic Capacitors**

LI COD UL Series

Resonant Frequency vs Capacitance DLI CO8 UL Series