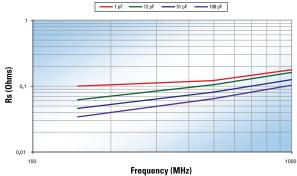

#### **RF Characteristics**

ESR vs Frequency

ESR vs Frequency DLI C10 MS Series

ESR vs Frequency DLI C11 MS Series

Q vs Capacitance

DLI CO8 MS Series

Q vs Capacitance DLI C10 MS Series

Q vs Capacitance DLI C11 MS Series

The information above represents typical device performance.