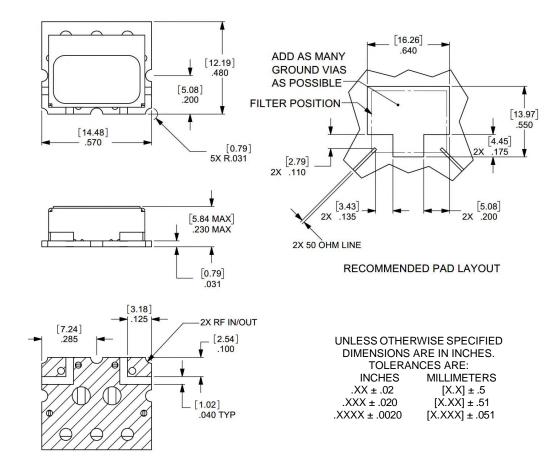

## **Features/Benefits**

- Surface Mount
- Low Profile
- Made in U.S.A.

| Parameter              | Specification                                                      |  |
|------------------------|--------------------------------------------------------------------|--|
| Center Frequency (Fo)  | 3650 MHz                                                           |  |
| Passband               | -1.0 dBc max from 3600 MHz to 3700 MHz                             |  |
| VSWR                   | 1.75:1 max from 3600 MHz to 3700 MHz                               |  |
| Insertion Loss         | -1.0 dBa max @ 3650 MHz                                            |  |
| Rejection              | -20 dBc min @ 3480 MHz                                             |  |
| Temperature, Operating | -40°C to +85°C                                                     |  |
| Temperature, Storage   | -40°C to +85°C                                                     |  |
| Temperature, Soldering | +215°C MAX (use convective reflow)                                 |  |
| Mechanical Dimensions  | 0.570 x 0.480 x 0.230 inches [14.48 x 12.19 x 5.84 mm] (L X W X H) |  |