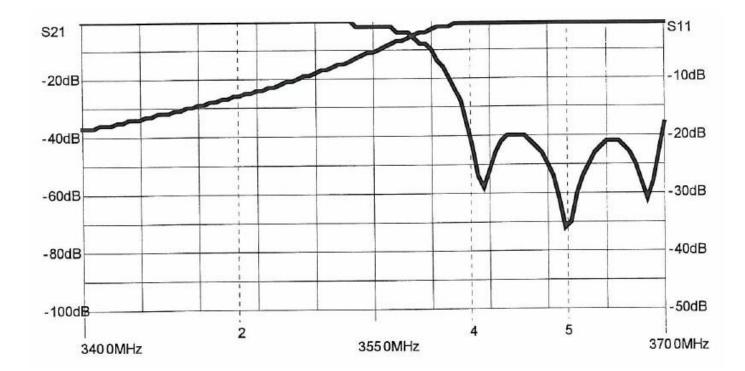

## **Features/Benefits**

- Surface Mount
- Low Profile
- Made in U.S.A.

| Parameter              | Specification                                                      |  |
|------------------------|--------------------------------------------------------------------|--|
| Center Frequency (Fo)  | 3650 MHz                                                           |  |
| Passband               | -1.0 dBc max from 3600 MHz to 3700 MHz                             |  |
| VSWR                   | 1.75:1 max from 3600 MHz to 3700 MHz                               |  |
| Insertion Loss         | -1.0 dBa max @ 3650 MHz                                            |  |
| Rejection              | -20 dBc min @ 3480 MHz                                             |  |
| Temperature, Operating | -40°C to +85°C                                                     |  |
| Temperature, Storage   | -40°C to +85°C                                                     |  |
| Temperature, Soldering | +215°C MAX (use convective reflow)                                 |  |
| Mechanical Dimensions  | 0.570 x 0.480 x 0.230 inches [14.48 x 12.19 x 5.84 mm] (L X W X H) |  |