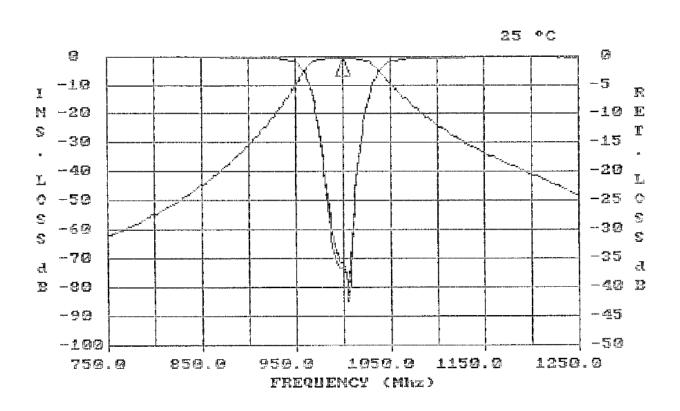

## Data Sheet

P/N: 932341

| FREQUENCY (MHZ) | VALUE                                           | SPEC                     | COMMENTS                     |
|-----------------|-------------------------------------------------|--------------------------|------------------------------|
| 1000            | 547 dbA                                         | -1 dbA MAX               |                              |
| FREQUENCY (MHZ) | VALUE                                           | SPEC                     | COMMENTS                     |
| 1000            | And 1 in 1981 1981 1981 1981 1981 1981 1981 198 | 1.5 :1 MAX<br>1.5 :1 MAX | (S11) - VSWR<br>(S22) - VSWR |