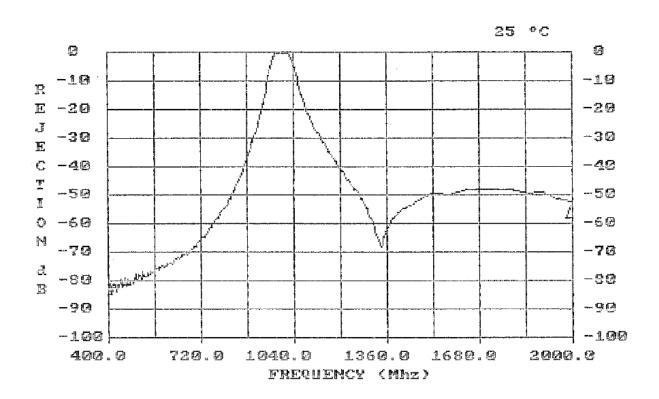

# **Data Sheet**

P/N: 932341

| FREQUENCY (MHZ)                         | VALUE     | SPEC        | COMMENTS |
|-----------------------------------------|-----------|-------------|----------|
| *************************************** |           |             |          |
| 2000                                    | -51.8 dbC | -40 dbC MIN |          |