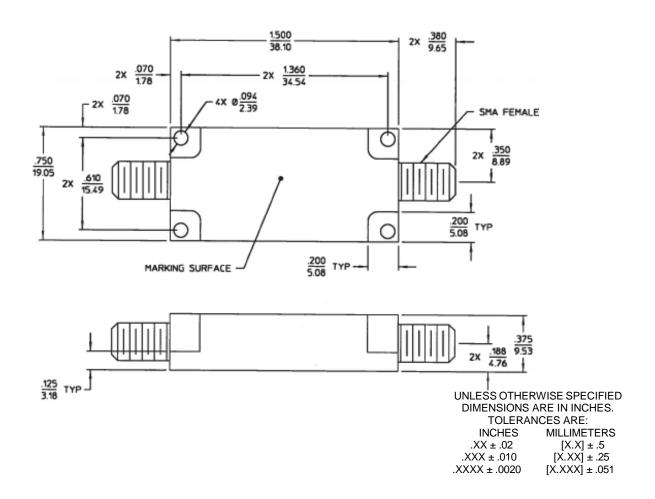

#### Features/Benefits

- SMA-F Connectors
- Made in U.S.A.

| Parameter              | Specification                                                      |
|------------------------|--------------------------------------------------------------------|
| Center Frequency (Fo)  | 1000 MHz                                                           |
| VSWR                   | 1.5 max @ 1000 MHz                                                 |
| Insertion Loss         | -1.0 dBa max @ 1000 MHz                                            |
| Rejection              | -40 dBc min @ 2000 MHz                                             |
| Temperature, Operating | -20°C to +70°C                                                     |
| Temperature, Storage   | -20°C to +70°C                                                     |
| Mechanical Dimensions  | 1.500 x 0.750 x 0.375 inches [38.10 x 19.05 x 9.53 mm] (L X W X H) |