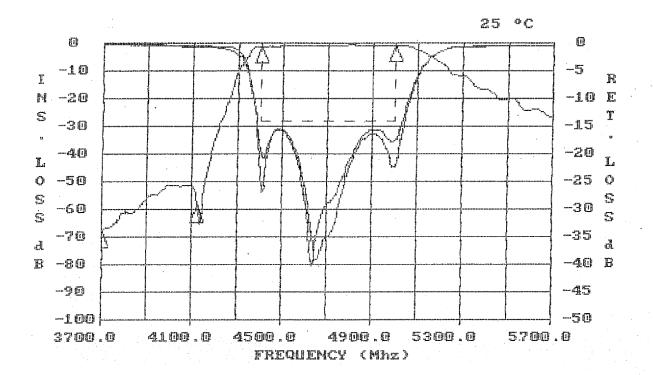

Phone: 1-315-655-8710 • Email: KPD-NA-sales@knowles.com • www.knowlescapacitors.com Product and product information are subject to change without notice.

**Data Sheet** 

P/N: 935061

| FREQUENCY (MHZ) VALUE                                                           | SPEC                                                   | COMMENTS |
|---------------------------------------------------------------------------------|--------------------------------------------------------|----------|
| 3700 -67.0 dbC<br>4125 -57.8 dbC<br>4400 - 5000 -1.21 dbA<br>4400 - 5000639 dbC | -50 dbC MIN<br>-50 dbC MIN<br>-2 dbA MAX<br>-1 dbC MAX |          |
| FREQUENCY (MHZ) VALUE                                                           | SPEC                                                   | COMMENTS |
| 4400 - 5000 -15.6<br>4400 - 5000 -15.4                                          | -14 db MI<br>-14 db MI                                 |          |