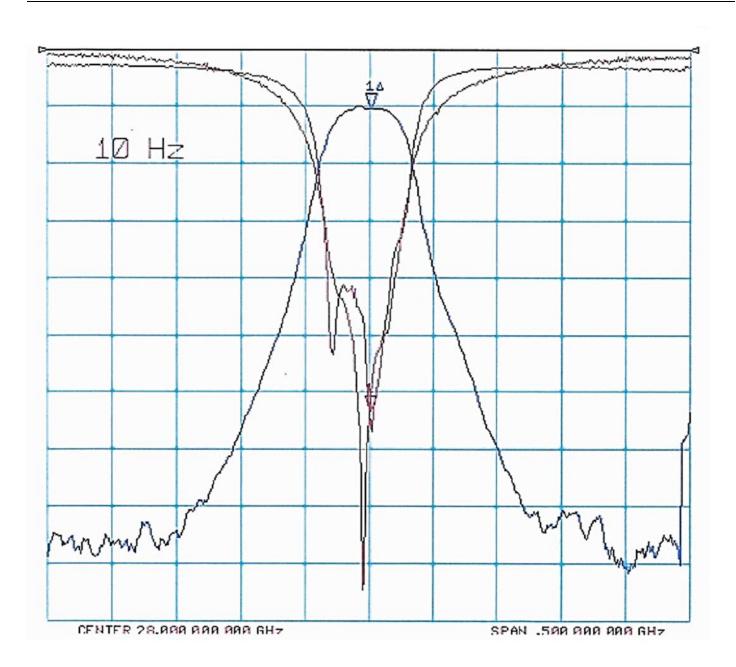

### **Available Options**

- Hot/Cold/Ambient temperature testing with plots
- Weather sealing for outdoor environments

| Parameter              | Specification                                                        |
|------------------------|----------------------------------------------------------------------|
| Center Frequency (Fo)  | 28 GHz                                                               |
| Bandwidth              | 50 MHz                                                               |
| Temperature, Operating | -20°C to +70°C                                                       |
| Temperature, Storage   | -55°C to +125°C                                                      |
| Mechanical Dimensions  | 2.020 x 0.500 x 0.425 inches [ 51.31 x 12.70 x 10.80 mm] (L X W X H) |