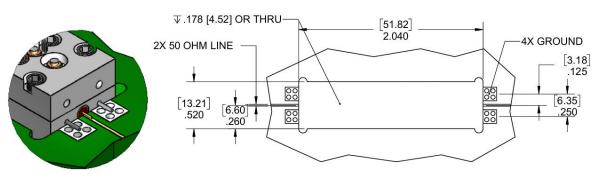

## Data Sheet

P/N: 943440

RECOMMENDED PAD LAYOUT

UNLESS OTHER WISE SPECIFIED DIMENSIONS ARE IN INCHES. TOLERANCES ARE:

 $\begin{array}{ll} \text{INCHES} & \text{MILLIMETERS} \\ .XX \pm .02 & [X.X] \pm .5 \\ .XXX \pm .010 & [X.XX] \pm .25 \\ .XXXX \pm .0020 & [X.XXX] \pm .051 \end{array}$ 