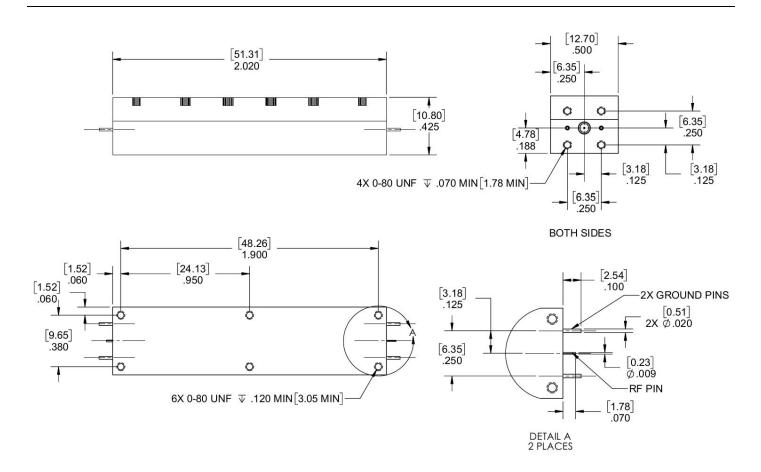

### **Available Options**

- Hot/Cold/Ambient temperature testing with plots
- Weather sealing for outdoor environments

| Parameter              | Specification                                                        |
|------------------------|----------------------------------------------------------------------|
| Center Frequency (Fo)  | 28 GHz                                                               |
| Bandwidth              | 50 MHz                                                               |
| Temperature, Operating | -20°C to +70°C                                                       |
| Temperature, Storage   | -55°C to +125°C                                                      |
| Mechanical Dimensions  | 2.020 x 0.500 x 0.425 inches [ 51.31 x 12.70 x 10.80 mm] (L X W X H) |

## Data Sheet

P/N: 943440

RECOMMENDED PAD LAYOUT

UNLESS OTHER WISE SPECIFIED DIMENSIONS ARE IN INCHES. TOLERANCES ARE:

 $\begin{array}{ll} \text{INCHES} & \text{MILLIMETERS} \\ .XX \pm .02 & [X.X] \pm .5 \\ .XXX \pm .010 & [X.XX] \pm .25 \\ .XXXX \pm .0020 & [X.XXX] \pm .051 \end{array}$ 