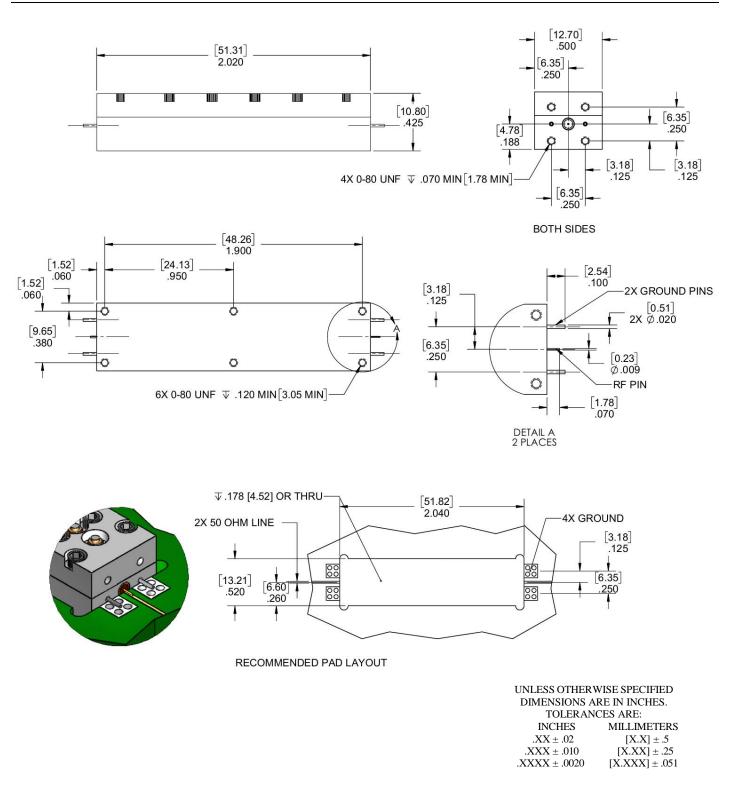

## **Available Options**

- Hot/Cold/Ambient temperature testing with plots
- Weather sealing for outdoor environments

| Parameter              | Specification                                                        |
|------------------------|----------------------------------------------------------------------|
| Center Frequency (Fo)  | 24 GHz                                                               |
| Bandwidth              | 200 MHz                                                              |
| Temperature, Operating | -20°C to +70°C                                                       |
| Temperature, Storage   | -55°C to +125°C                                                      |
| Mechanical Dimensions  | 2.020 x 0.500 x 0.425 inches [ 51.31 x 12.70 x 10.80 mm] (L X W X H) |