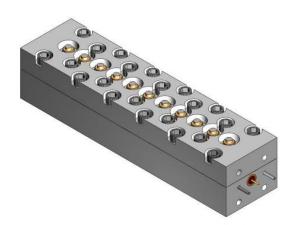

## N258 5G Band 24 GHz Filter

## **Features/Benefits**

- SMT waveguide
- No mismatch during installation
- Compatible with SMA or K field replaceable connectors
- High Q
- Made in U.S.A.