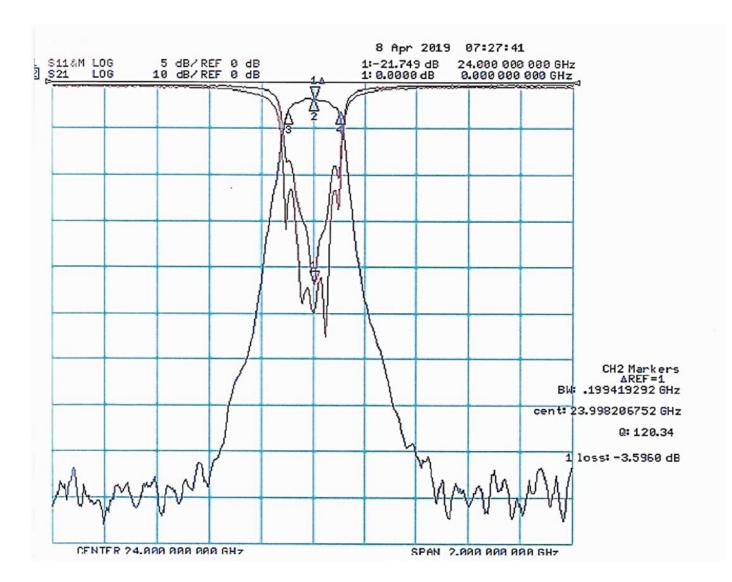

## **Available Options**

- Hot/Cold/Ambient temperature testing with plots
- Weather sealing for outdoor environments

| Parameter              | Specification                                                        |
|------------------------|----------------------------------------------------------------------|
| Center Frequency (Fo)  | 24 GHz                                                               |
| Bandwidth              | 200 MHz                                                              |
| Temperature, Operating | -20°C to +70°C                                                       |
| Temperature, Storage   | -55°C to +125°C                                                      |
| Mechanical Dimensions  | 2.020 x 0.500 x 0.425 inches [ 51.31 x 12.70 x 10.80 mm] (L X W X H) |