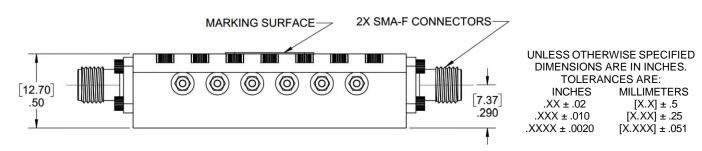

## Features/Benefits

- Ceramic Filter
- SMA-F Connectors
- · Made in U.S.A.

| Parameter              | Specification                                                                                                                                               |
|------------------------|-------------------------------------------------------------------------------------------------------------------------------------------------------------|
| Center Frequency (Fo)  | 27700 MHz                                                                                                                                                   |
| Return Loss            | -7.5 dB from 20000 MHz to 26600 MHz<br>-7 dB from 29000 MHz to 37000 MHz<br>-5 dB from 37000 MHz to 40000 MHz                                               |
| Insertion Loss         | -2 dBa max from 20000 MHz to 26000 MHz -3 dBa max from 26000 MHz to 26600 MHz -5 dBa max from 29000 MHz to 29300 MHz -3 dBa max from 29300 MHz to 40000 MHz |
| Rejection              | -40 dBa min from 27500 MHz to 28350 MHz                                                                                                                     |
| Temperature, Operating | -20°C to +70°C                                                                                                                                              |
| Temperature, Storage   | -55°C to +125°C                                                                                                                                             |
| Mechanical Dimensions  | 1.85 x 0.50 x 0.50 inches [47.04 x 12.70 x 12.70 mm] (L X W X H)                                                                                            |