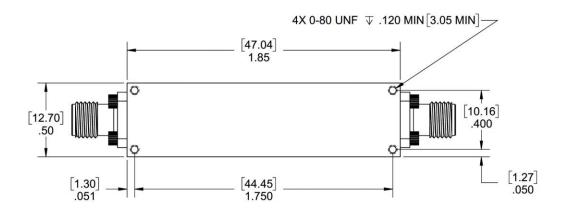

## Features/Benefits

- Ceramic Filter
- SMA-F Connectors
- · Made in U.S.A.

| Parameter              | Specification                                                                                                                                               |
|------------------------|-------------------------------------------------------------------------------------------------------------------------------------------------------------|
| Center Frequency (Fo)  | 27700 MHz                                                                                                                                                   |
| Return Loss            | -7.5 dB from 20000 MHz to 26600 MHz<br>-7 dB from 29000 MHz to 37000 MHz<br>-5 dB from 37000 MHz to 40000 MHz                                               |
| Insertion Loss         | -2 dBa max from 20000 MHz to 26000 MHz -3 dBa max from 26000 MHz to 26600 MHz -5 dBa max from 29000 MHz to 29300 MHz -3 dBa max from 29300 MHz to 40000 MHz |
| Rejection              | -40 dBa min from 27500 MHz to 28350 MHz                                                                                                                     |
| Temperature, Operating | -20°C to +70°C                                                                                                                                              |
| Temperature, Storage   | -55°C to +125°C                                                                                                                                             |
| Mechanical Dimensions  | 1.85 x 0.50 x 0.50 inches [47.04 x 12.70 x 12.70 mm] (L X W X H)                                                                                            |