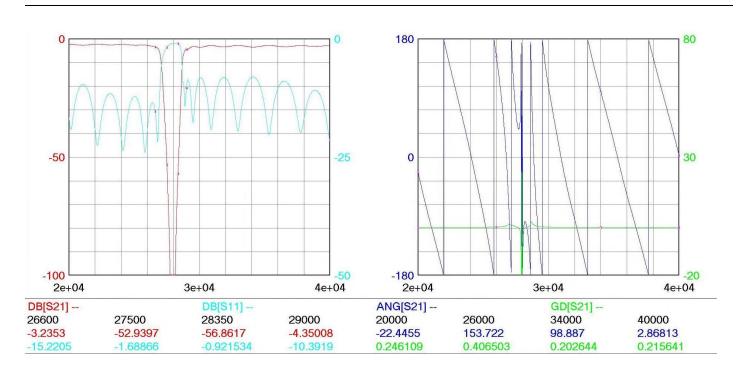

## Features/Benefits

- Ceramic Filter
- SMA-F Connectors
- · Made in U.S.A.

| Parameter              | Specification                                                                                                                                               |
|------------------------|-------------------------------------------------------------------------------------------------------------------------------------------------------------|
| Center Frequency (Fo)  | 27700 MHz                                                                                                                                                   |
| Return Loss            | -7.5 dB from 20000 MHz to 26600 MHz<br>-7 dB from 29000 MHz to 37000 MHz<br>-5 dB from 37000 MHz to 40000 MHz                                               |
| Insertion Loss         | -2 dBa max from 20000 MHz to 26000 MHz -3 dBa max from 26000 MHz to 26600 MHz -5 dBa max from 29000 MHz to 29300 MHz -3 dBa max from 29300 MHz to 40000 MHz |
| Rejection              | -40 dBa min from 27500 MHz to 28350 MHz                                                                                                                     |
| Temperature, Operating | -20°C to +70°C                                                                                                                                              |
| Temperature, Storage   | -55°C to +125°C                                                                                                                                             |
| Mechanical Dimensions  | 1.85 x 0.50 x 0.50 inches [47.04 x 12.70 x 12.70 mm] (L X W X H)                                                                                            |