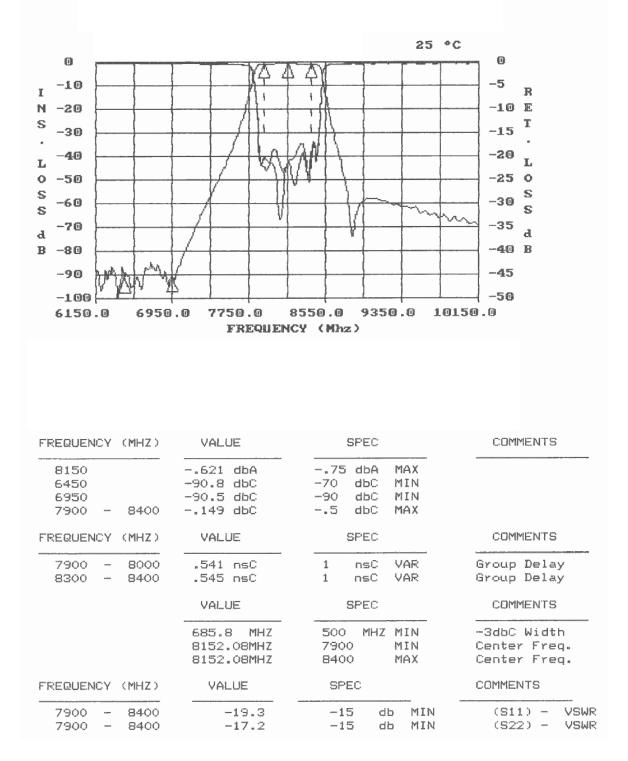

## **Features/Benefits**

- Cavity Filter
- SMA-F Field Replaceable Connectors
- Made in U.S.A.

| Parameter              | Specification                                                       |
|------------------------|---------------------------------------------------------------------|
| Center Frequency (Fo)  | 8150 MHz                                                            |
| Passband               | 0.5 dB from 7900 MHz to 8400 MHz                                    |
| Return Loss            | 15 dB from 7900 MHz to 8400 MHz                                     |
| Insertion Loss         | 0.5 dBa max @ 8150 MHz                                              |
| Rejection              | -70 dBc min @ 6450 MHz<br>-90 dBc min @ 6950 MHz                    |
| Group Delay (ns)       | 0.1ns max per MHz from 6450 MHz to 6950 MHz                         |
| Temperature, Operating | -30°C to +60°C                                                      |
| Temperature, Storage   | -55°C to +125°C                                                     |
| Temperature, Soldering | +215°C MAX (use convective reflow)                                  |
| Mechanical Dimensions  | 0.800 x 0.990 x 0.450 inches [20.32 x 25.15 x 11.43 mm] (L X W X H) |