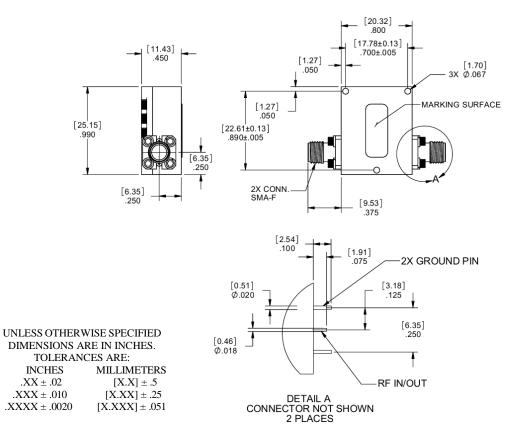

## **Features/Benefits**

- Cavity Filter
- SMA-F Field Replaceable Connectors
- Made in U.S.A.

| Parameter              | Specification                                                       |
|------------------------|---------------------------------------------------------------------|
| Center Frequency (Fo)  | 8150 MHz                                                            |
| Passband               | 0.5 dB from 7900 MHz to 8400 MHz                                    |
| Return Loss            | 15 dB from 7900 MHz to 8400 MHz                                     |
| Insertion Loss         | 0.5 dBa max @ 8150 MHz                                              |
| Rejection              | -70 dBc min @ 6450 MHz<br>-90 dBc min @ 6950 MHz                    |
| Group Delay (ns)       | 0.1ns max per MHz from 6450 MHz to 6950 MHz                         |
| Temperature, Operating | -30°C to +60°C                                                      |
| Temperature, Storage   | -55°C to +125°C                                                     |
| Temperature, Soldering | +215°C MAX (use convective reflow)                                  |
| Mechanical Dimensions  | 0.800 x 0.990 x 0.450 inches [20.32 x 25.15 x 11.43 mm] (L X W X H) |