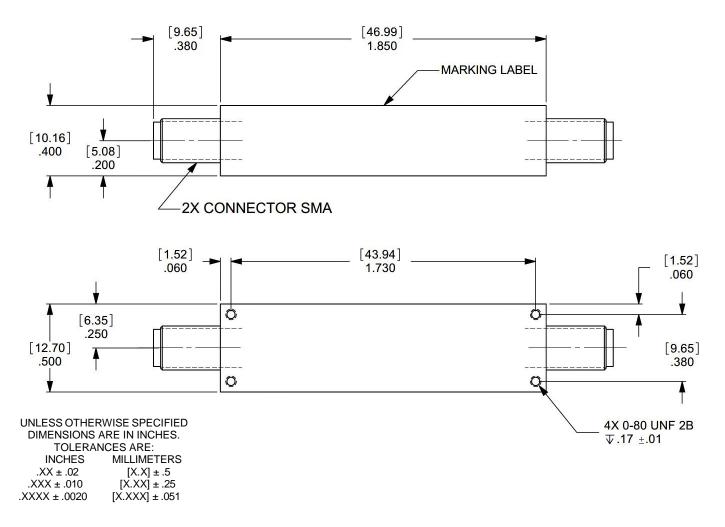

## **Features/Benefits**

- SMA-F Connectors
- Made in U.S.A.

| Parameter              | Specification                                                       |
|------------------------|---------------------------------------------------------------------|
| Cutoff Frequency (Fc)  | 2000 MHz                                                            |
| Passband               | -2 dBa max from 2000 MHz to 8000 MHz                                |
| Return Loss            | -14 dB min from 2000 MHz to 8000 MHz                                |
| Rejection              | -60 dBa min from 130 MHz to 1600 MHz                                |
| Temperature, Operating | -55°C to +125°C                                                     |
| Temperature, Storage   | -55°C to +125°C                                                     |
| Mechanical Dimensions  | 1.850 x 0.500 x 0.400 inches [46.99 x 12.70 x 10.16 mm] (L X W X H) |