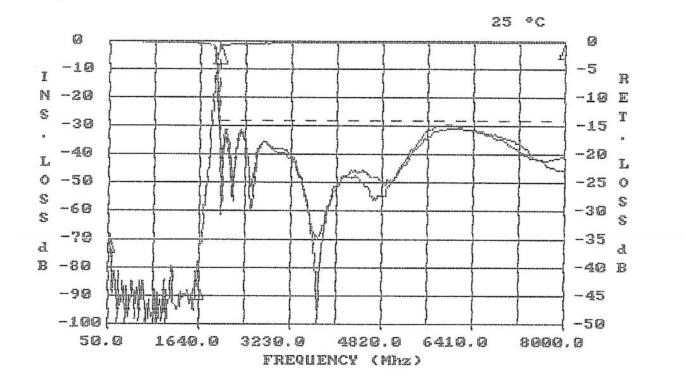

**Data Sheet** 

P/N: 936669

|           | (MHZ) | VALUE     | SPEC        | COMMENTS                                                                          |
|-----------|-------|-----------|-------------|-----------------------------------------------------------------------------------|
| 2000 -    | 8000  | -1.74 dbA | -2 dbA MAX  | a birlinin da manana anna anna anna an su ang ana ang ang ang ang ang ang ang ang |
| 130 -     | 1600  | -68.4 dbA | -60 dbA MIN |                                                                                   |
| FREQUENCY |       | VALUE     | SPEC        | COMMENTS                                                                          |
| 2000 -    | 8000  | -14.7     | -14 db MIN  | (S11) - VSWR                                                                      |
| 2000 -    | 8000  | -15.3     | -14 db MIN  | (S22) - VSWR                                                                      |