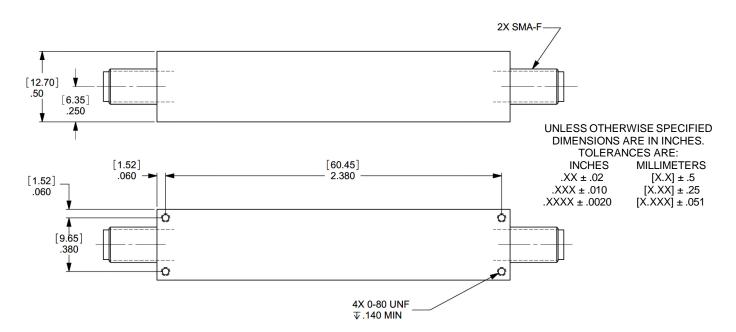

## Features/Benefits

- SMA-F Connectors
- Made in U.S.A.

| Parameter              | Specification                                                       |
|------------------------|---------------------------------------------------------------------|
| Cutoff Frequency (Fc)  | 500 MHz                                                             |
| Passband               | -1 dBa max from 824 MHz to 2690MHz                                  |
| Return Loss            | -14 dB min from 824 MHz to 2690 MHz                                 |
| Rejection              | -60 dBa min from 824 MHz to 2690 MHz                                |
| Temperature, Operating | -40°C to +80°C                                                      |
| Temperature, Storage   | -55°C to +125°C                                                     |
| Mechanical Dimensions  | 2.500 x 0.500 x 0.500 inches [63.50 x 12.70 x 12.70 mm] (L X W X H) |