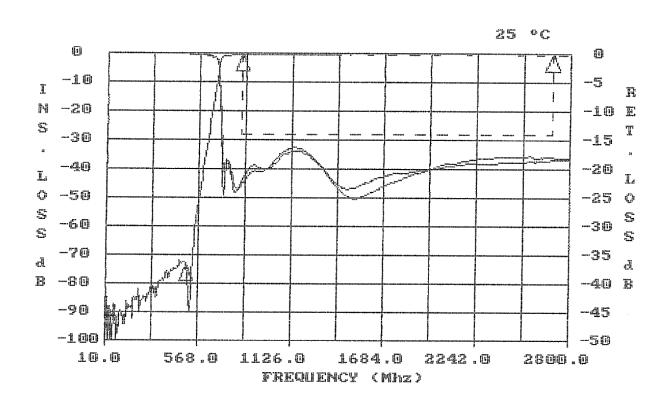

## Data Sheet

P/N: 937144

| FREQUENCY                             | (MHZ)       | VALUE                | SPEC              |            | COMMENTS      |
|---------------------------------------|-------------|----------------------|-------------------|------------|---------------|
| 824 -<br>30 -                         | 2690<br>494 | 447 dbA<br>-71.9 dbA | -1 dbA<br>-60 dbA | MAX<br>MIN |               |
| · · · · · · · · · · · · · · · · · · · | (MHZ)       | VALUE                | SPEC              |            | COMMENTS      |
| 824 -<br>824 -                        |             | -16.2<br>-16.7       | -14 db<br>-14 db  | MIN        | (\$11) - VSWR |