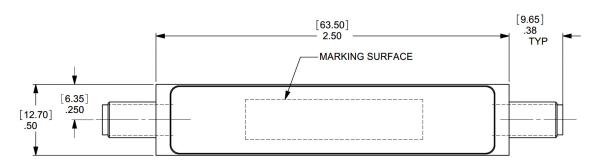

## Features/Benefits

- SMA-F Connectors
- Made in U.S.A.

| Parameter              | Specification                                                       |
|------------------------|---------------------------------------------------------------------|
| Cutoff Frequency (Fc)  | 500 MHz                                                             |
| Passband               | -1 dBa max from 824 MHz to 2690MHz                                  |
| Return Loss            | -14 dB min from 824 MHz to 2690 MHz                                 |
| Rejection              | -60 dBa min from 824 MHz to 2690 MHz                                |
| Temperature, Operating | -40°C to +80°C                                                      |
| Temperature, Storage   | -55°C to +125°C                                                     |
| Mechanical Dimensions  | 2.500 x 0.500 x 0.500 inches [63.50 x 12.70 x 12.70 mm] (L X W X H) |