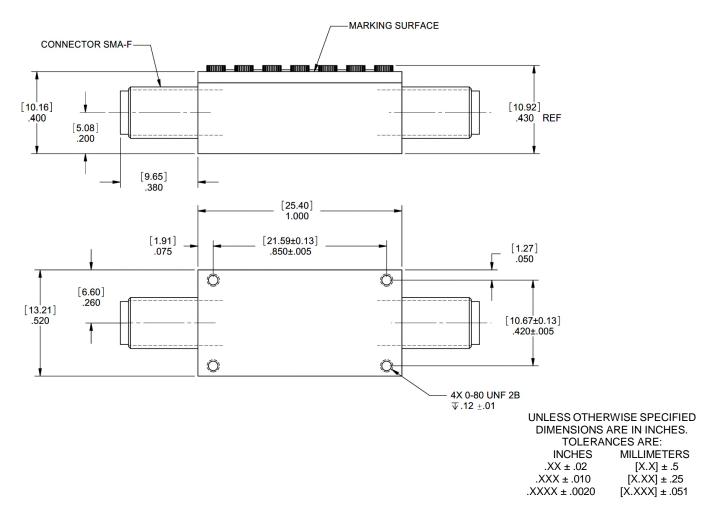

## **Features/Benefits**

- SMA-F Connectors
- Made in U.S.A.

| Parameter              | Specification                                                         |
|------------------------|-----------------------------------------------------------------------|
| Cutoff Frequency (Fc)  | 12000 MHz                                                             |
| Passband               | -2.0 dBa max from 12000 MHz to 20000 MHz                              |
| VSWR                   | 2:1 max from 12000 MHz to 2000 MHz                                    |
| Rejection              | -35 dBc min from 130 MHz to 11000 MHz                                 |
| Temperature, Operating | -20°C to +75°C                                                        |
| Temperature, Storage   | -20°C to +75°C                                                        |
| Mechanical Dimensions  | 1.000 x 0.520 x 0.10.16 inches [25.40 x 13.21 x 10.16 mm] (L X W X H) |