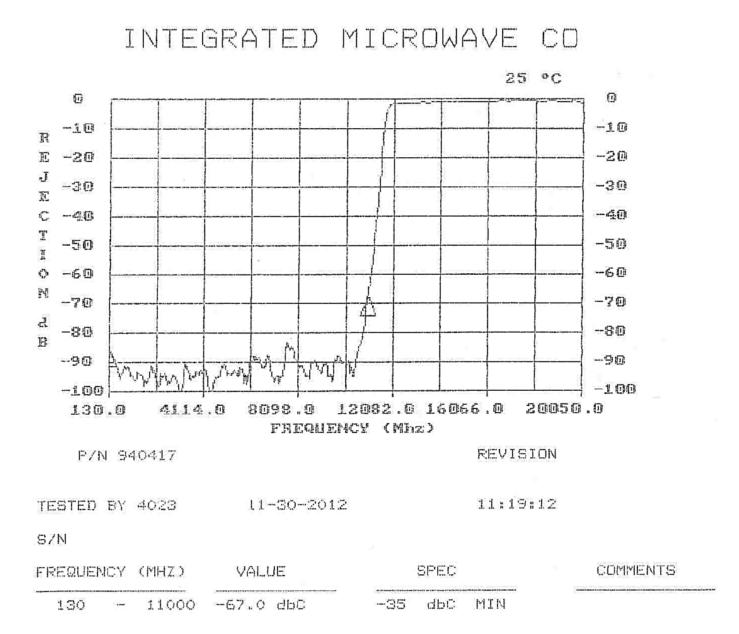

P/N: 940417

Phone: 1-315-655-8710 • Email: KPD-NA-sales@knowles.com • www.knowlescapacitors.com Product and product information are subject to change without notice.

**Data Sheet** 

P/N: 940417

| FREQUENCY          | (MHZ)          | VALUE          | SPEC                 | COMMENTS                                                                                                                                                                                                                                                                                                                                                                                                                                                                                                                                                                                                                                                                                                                                                                                                                                                                                                                                                                                                                                                                                                                                                                                                                                                                                                                                                                                                                                                                                                                                                                                                                                                                                                                                                                                                                                                                                                                                                                                                                                                                                                                       |
|--------------------|----------------|----------------|----------------------|--------------------------------------------------------------------------------------------------------------------------------------------------------------------------------------------------------------------------------------------------------------------------------------------------------------------------------------------------------------------------------------------------------------------------------------------------------------------------------------------------------------------------------------------------------------------------------------------------------------------------------------------------------------------------------------------------------------------------------------------------------------------------------------------------------------------------------------------------------------------------------------------------------------------------------------------------------------------------------------------------------------------------------------------------------------------------------------------------------------------------------------------------------------------------------------------------------------------------------------------------------------------------------------------------------------------------------------------------------------------------------------------------------------------------------------------------------------------------------------------------------------------------------------------------------------------------------------------------------------------------------------------------------------------------------------------------------------------------------------------------------------------------------------------------------------------------------------------------------------------------------------------------------------------------------------------------------------------------------------------------------------------------------------------------------------------------------------------------------------------------------|
| 12000 -            | 20000          | -1.62 dbA      | -2 dbA MAX           | Services of a service of the service |
| FREQUENCY          | (MHZ)          | VALUE          | SPEC                 | COMMENTS                                                                                                                                                                                                                                                                                                                                                                                                                                                                                                                                                                                                                                                                                                                                                                                                                                                                                                                                                                                                                                                                                                                                                                                                                                                                                                                                                                                                                                                                                                                                                                                                                                                                                                                                                                                                                                                                                                                                                                                                                                                                                                                       |
| 12000 -<br>12000 - | 20000<br>20000 | -12.4<br>-12.0 | 2 :1 MAX<br>2 :1 MAX | (S11) - VSWR<br>(S22) - VSWR                                                                                                                                                                                                                                                                                                                                                                                                                                                                                                                                                                                                                                                                                                                                                                                                                                                                                                                                                                                                                                                                                                                                                                                                                                                                                                                                                                                                                                                                                                                                                                                                                                                                                                                                                                                                                                                                                                                                                                                                                                                                                                   |