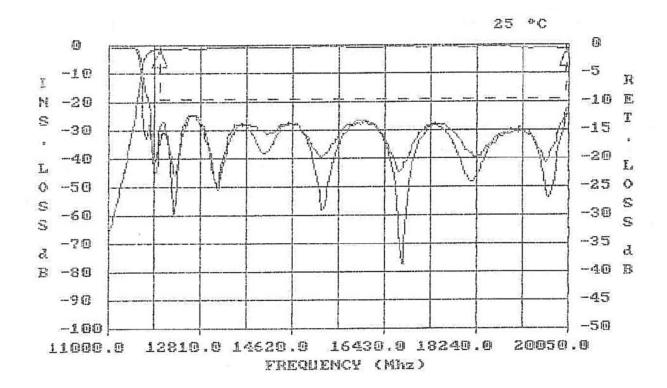

Phone: 1-315-655-8710 • Email: KPD-NA-sales@knowles.com • www.knowlescapacitors.com Product and product information are subject to change without notice.

**Data Sheet** 

P/N: 940417

| FREQUENCY          | (MHZ)          | VALUE          | SPEC                 | COMMENTS                                                                                                                                                                                                                                                                                                                                                                                                                                                                                                                                                                                                                                                                                                                                                                                                                                                                                                                                                                                                                                                                                                                                                                                                                                                                                                                                                                                                                                                                                                                                                                                                                                                                                                                                                                                                                                                                                                                                                                                                                                                                                                                       |
|--------------------|----------------|----------------|----------------------|--------------------------------------------------------------------------------------------------------------------------------------------------------------------------------------------------------------------------------------------------------------------------------------------------------------------------------------------------------------------------------------------------------------------------------------------------------------------------------------------------------------------------------------------------------------------------------------------------------------------------------------------------------------------------------------------------------------------------------------------------------------------------------------------------------------------------------------------------------------------------------------------------------------------------------------------------------------------------------------------------------------------------------------------------------------------------------------------------------------------------------------------------------------------------------------------------------------------------------------------------------------------------------------------------------------------------------------------------------------------------------------------------------------------------------------------------------------------------------------------------------------------------------------------------------------------------------------------------------------------------------------------------------------------------------------------------------------------------------------------------------------------------------------------------------------------------------------------------------------------------------------------------------------------------------------------------------------------------------------------------------------------------------------------------------------------------------------------------------------------------------|
| 12000 -            | 20000          | -1.62 dbA      | -2 dbA MAX           | Services of a service of the service |
| FREQUENCY          | (MHZ)          | VALUE          | SPEC                 | COMMENTS                                                                                                                                                                                                                                                                                                                                                                                                                                                                                                                                                                                                                                                                                                                                                                                                                                                                                                                                                                                                                                                                                                                                                                                                                                                                                                                                                                                                                                                                                                                                                                                                                                                                                                                                                                                                                                                                                                                                                                                                                                                                                                                       |
| 12000 -<br>12000 - | 20000<br>20000 | -12.4<br>-12.0 | 2 :1 MAX<br>2 :1 MAX | (S11) - VSWR<br>(S22) - VSWR                                                                                                                                                                                                                                                                                                                                                                                                                                                                                                                                                                                                                                                                                                                                                                                                                                                                                                                                                                                                                                                                                                                                                                                                                                                                                                                                                                                                                                                                                                                                                                                                                                                                                                                                                                                                                                                                                                                                                                                                                                                                                                   |