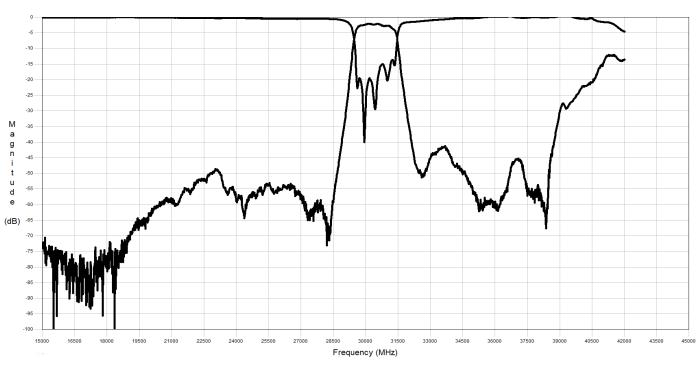

| Parameter                | Frequency<br>Range (GHz)                           | Min | Тур. | Max |  |
|--------------------------|----------------------------------------------------|-----|------|-----|--|
| Insertion Loss (dB)      | 30.0 - 31.0                                        | -   | 3.0  | 3.5 |  |
| Return Loss (dB)         |                                                    | 10  | 15   | 12  |  |
| Low Side Rejection (dB)  | DC – 28.5                                          | 40  | 45   | -   |  |
| High Side Rejection (dB) | 32.5 - 38.25                                       | 40  | 45   | -   |  |
| Input Power (W)          |                                                    |     | TBD  |     |  |
| Size (L x W x H)         | 0.550x 0.140 x 0.078 in<br>13.97 x 3.556 x 1.98 mm |     |      |     |  |

## Typical Measured Performance

30.5 GHz Surface Mount Band pass Filter

### **B305LA0S**