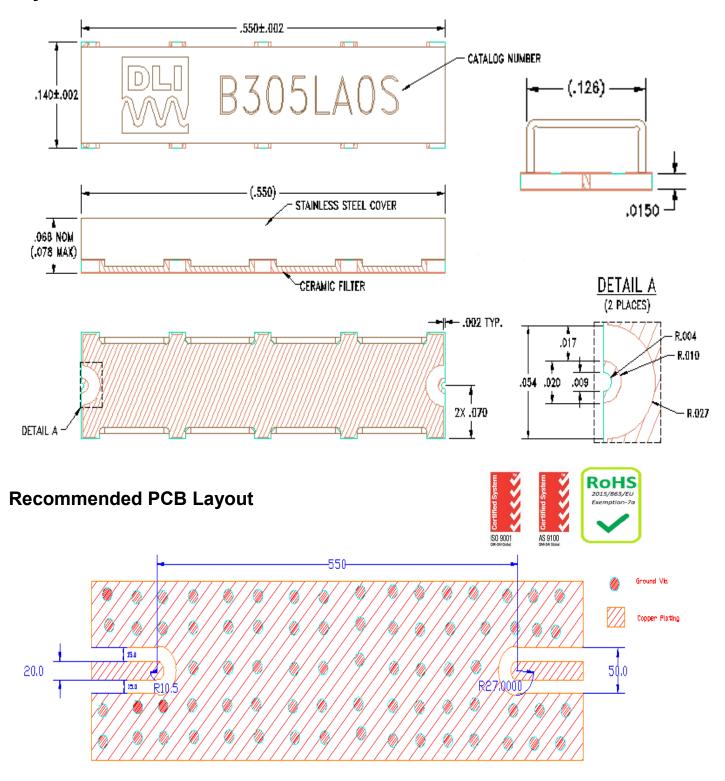

# **Physical Dimensions**

Units = inches

2777 Route 20 East, Cazenovia, NY 13035| Ph.: (315)655-8710 | KCCSales@knowles.com